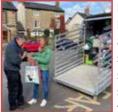

## HELPING THE REFUGEE SITUATION IN THE UKRAINE

In early March once it became clear about the atrocities being carried out in The Ukraine, appeals spread for help for the many thousands of refugees as they made their way in bitter weather across the steppe lands to the Polish border.

The UK responded in a variety of ways and Syresham as always did its little bit, by contributing to the appeals for clothing and bedding as well as many other items. Anchor Freight based in Ipswich undertook to provide help and support and drove the many generous gifts. Syresham CE School became our local hub for many generous donations for a day, courtesy of Headteacher Mrs Clough. The collection was quickly loaded aboard a truck. And was

gratefully received at the refugee clearing centres on Polish the Ukrainian borders. Well done Syresham! It is SO

heartening to know that we can always respond to such a calamitous situation and send our thoughts to those in need. **EDITOR** 