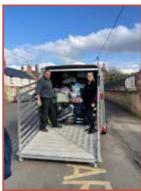

## HELPING THE REFUGEE SITUATION IN THE UKRAINE

In early March once it became clear about the atrocities being carried out in The Ukraine, appeals spread for help for the many thousands of refugees as they made their way in bitter weather across the steppe lands to the Polish border.

The UK responded in a variety of ways and Syresham as always did its little bit, by contributing to the appeals for clothing and bedding as well as many other items. Anchor Freight based in Ipswich undertook to provide help and support and drove the many generous gifts. Syresham CE School became our local hub for many generous donations for a day, courtesy of Headteacher Mrs Clough. The collection was quickly loaded aboard a truck. And was

gratefully received at the refugee clearing centres on Polish the Ukrainian borders. Well done Syresham! It is SO

heartening to know that we can always respond to such a calamitous situation and send our thoughts to those in need. **EDITOR** 