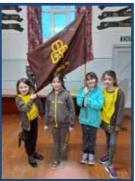

#### **SYRESHAM BROWNIES**

We have been very busy since the start of 2022 and all the new Brownies have made their promise which was on the 1st February. This coincided with Chinese New Year, so parents came along to the ceremony and sampled Chinese food. Some of the girls were

able to attend the service in the Church for Mothering Sunday. It was good to be back on parade with the flag again.

The girls took an active part in the service with

singing and leading prayers. The girls have gained badges in Painting, Communications and lastly their Charities badge. For this they had to design posters advertising the event, lay the tables, serve at tables and clear up! We were delighted to be able to have our 'Care for a Curry night' in aid of Katharine House at the end of March.