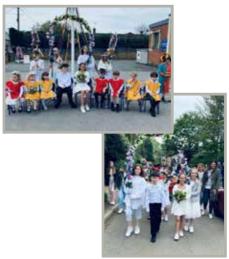

#### MAY DAY FESTIVAL 2022

A HUGE SHOUT OUT AND THANK YOU to everyone who came out today in

#### support of Syresham School!!

To all the cake bakers, the bottle and sweetie jar donators; the burger flippers, the raffle ticket

sellers and all the volunteers out there ... we simply couldn't do it without the support of this tremendous community.

Charlie and Grace made fabulous king and queen, and all the school children looked fantastic in their traditional May Day outfits.

It was a really lovely afternoon enjoyed by everyone, and we were blown away by the numbers who came out in support. The children rounded off the day with their wonderful display of Maypole Dancing and as the school was celebrating 150 years, we had a past pupils dance. I think it's fair to say that they enjoyed reliving their youth.