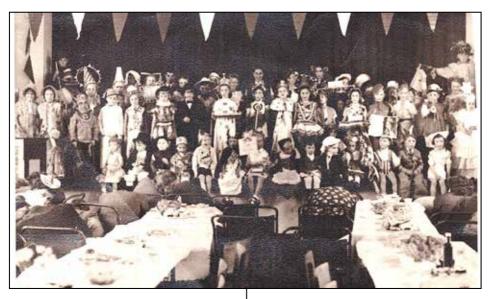

#### A BRIEF LOOK BACK AT VILLAGE LIFE

This photograph has recently come to light, we believe it to be of the Queen's coronation celebrations in the village.

Does anyone know of any background to it? Do you recognise any of the children or can you shed any light on its history? **EDITOR** 